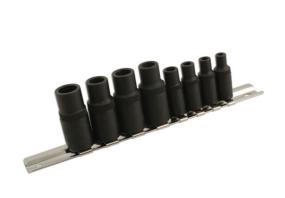

## Tap Socket Set 3/8"D, 1/4"D 8pc

For driving rethreading taps from M1.5 to M14. Sockets have special square profile to fit the tap shanks.

## **Additional Information**

- For use with 3/8"D and 1/4"D ratchets, ideal for restricted access where a T-handle tap holder will not reach.
- 4 x 1/4"D magnetic sockets (socket number to square size): #1 (2.8mm), #2 (3.4mm), #3 (4mm) and #4 (4.6mm); length: 40mm.
- 4 x 3/8"D magnetic sockets (socket number to square size): #5 (6.4mm), #6 (7.3mm), #7 (7mm) and #8 (8.4mm); length: 32mm.