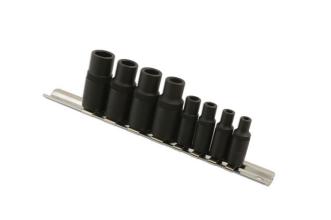

## Tap Socket Set 3/8"D, 1/4"D 8pc

For driving rethreading taps from M1.5 to M14. Sockets have special square profile to fit the tap shanks.

## **Additional Information**

- For use with 3/8"D and 1/4"D ratchets, ideal for restricted access where a T-handle tap holder will not reach.
- 4 x 1/4"D magnetic sockets (socket number to square size): #1 (2.8mm), #2 (3.4mm), #3 (4mm) and #4 (4.6mm); length: 40mm.
- 4 x 3/8"D magnetic sockets (socket number to square size): #5 (6.4mm), #6 (7.3mm), #7 (7mm) and #8 (8.4mm); length: 32mm.